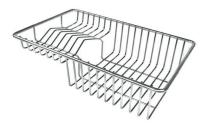

### **OPTIONAL ACCESSORIES**

Chopping board (USA) 8644 034

Stainless steel plate rack 8100 154 \* only in combination with the accessory 8644 034

Twin Chopping Board 8644 102

Stainless Steel dishes holder 8100 303 \* only in combination with the accessory 8644 102