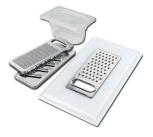

### Grating kit complete with ring support and food collection tray

8159 101 \* only in combination with the accessory 8644 102

Waste disposer throat 8669 043