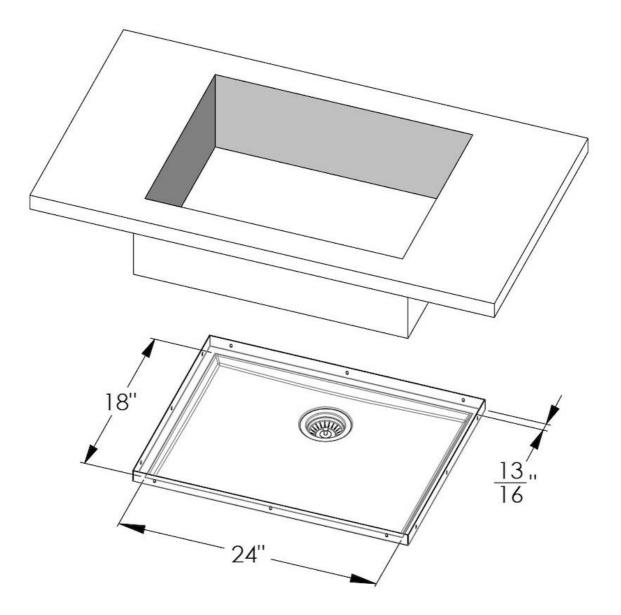

### DETAILS

| Series            | Phantom Base                                |
|-------------------|---------------------------------------------|
| Coloring          | Copper                                      |
| Finish            | PVD                                         |
| Material          | AISI 304 stainless steel                    |
| Texture           | Foster brushed                              |
| Dimensions        | 25 <sup>9/16</sup> " x 19 <sup>9/16</sup> " |
| Standard fittings | Drain<br>Boxed packing                      |
| Built-in hole     | View technical data sheet                   |

| Bowl dimension                  | 24" x 18"                                                                                                                                                                                                                                                                                                                                   |
|---------------------------------|---------------------------------------------------------------------------------------------------------------------------------------------------------------------------------------------------------------------------------------------------------------------------------------------------------------------------------------------|
| Number of bowls                 | 1 bowl                                                                                                                                                                                                                                                                                                                                      |
| Waste fitting                   | 3,5" drain                                                                                                                                                                                                                                                                                                                                  |
| FEATURES                        |                                                                                                                                                                                                                                                                                                                                             |
| COPPER                          | The Copper finish is obtained by treating steel with a physical process called PVD (Phisical Vacuum Deposition) which deposits particles of noble metals on the surface. The result is a unique and refined aesthetic effect, and an improvement of the mechanical properties of the steel which is more resistant to impact and scratches. |
| PHANTOM BASE 20 mm              | The Phantom BASE sink's bottoms are specifically engineered to be coupled with sinks made<br>out of slabs. The perimetric trough makes for a simple and perfect installation. This version of<br>Phantom BASE is meant for slabs of 20mm thickness.                                                                                         |
| PHANTOM BASE WITHOUT<br>WELDING | The steel bottom Phantom BASE solves the problem of water draining of slab sinks, because<br>the slope built into the moulded bottom ensures perfect draining. The radius and sloped profile<br>of Phantom BASE guarantee great practicality and hygiene in everyday cleaning.                                                              |
| High thickness                  | 1.5 mm thick steel. A significant thickness, which guarantees the maximum sturdiness and durability.                                                                                                                                                                                                                                        |
| Small radius                    | Bowls with squared shapes with a modern design and an increased capacity, for a minimal aesthetics connected with an extreme practicity.                                                                                                                                                                                                    |
| Basket 3,5" waste fitting       | The drain is equipped with a large 3.5" drain, with the practical basket cap that prevents the discharge of solid parts.                                                                                                                                                                                                                    |