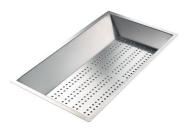

Stainless steel perforated pan 8151 000 \* only in combination with the accessory 8644 102