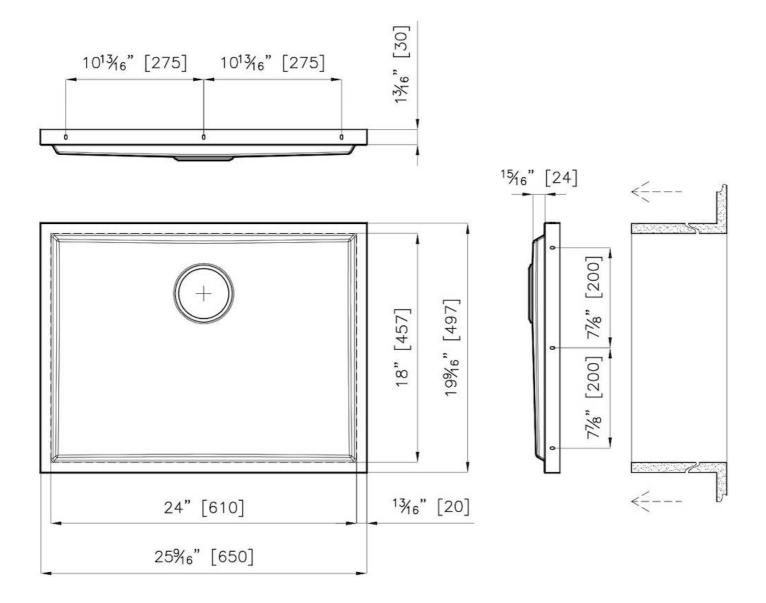

### DETAILS

| Series            | Phantom Base                                |
|-------------------|---------------------------------------------|
| Coloring          | Copper                                      |
| Finish            | PVD                                         |
| Material          | AISI 304 stainless steel                    |
| Texture           | Foster brushed                              |
| Dimensions        | 25 <sup>9/16</sup> " x 19 <sup>9/16</sup> " |
| Standard fittings | Drain<br>Boxed packing                      |
| Built-in hole     | View technical data sheet                   |

| Bowl dimension                  | 24" x 18"                                                                                                                                                                                                                                                                                                                                   |
|---------------------------------|---------------------------------------------------------------------------------------------------------------------------------------------------------------------------------------------------------------------------------------------------------------------------------------------------------------------------------------------|
| Number of bowls                 | 1 bowl                                                                                                                                                                                                                                                                                                                                      |
| Waste fitting                   | 3,5" drain                                                                                                                                                                                                                                                                                                                                  |
| FEATURES                        |                                                                                                                                                                                                                                                                                                                                             |
| COPPER                          | The Copper finish is obtained by treating steel with a physical process called PVD (Phisical Vacuum Deposition) which deposits particles of noble metals on the surface. The result is a unique and refined aesthetic effect, and an improvement of the mechanical properties of the steel which is more resistant to impact and scratches. |
| PHANTOM BASE 20 mm              | The Phantom BASE sink's bottoms are specifically engineered to be coupled with sinks made<br>out of slabs. The perimetric trough makes for a simple and perfect installation. This version of<br>Phantom BASE is meant for slabs of 20mm thickness.                                                                                         |
| PHANTOM BASE WITHOUT<br>WELDING | The steel bottom Phantom BASE solves the problem of water draining of slab sinks, because<br>the slope built into the moulded bottom ensures perfect draining. The radius and sloped profile<br>of Phantom BASE guarantee great practicality and hygiene in everyday cleaning.                                                              |
| High thickness                  | 1.5 mm thick steel. A significant thickness, which guarantees the maximum sturdiness and durability.                                                                                                                                                                                                                                        |
| Small radius                    | Bowls with squared shapes with a modern design and an increased capacity, for a minimal aesthetics connected with an extreme practicity.                                                                                                                                                                                                    |
| Basket 3,5" waste fitting       | The drain is equipped with a large 3.5" drain, with the practical basket cap that prevents the discharge of solid parts.                                                                                                                                                                                                                    |