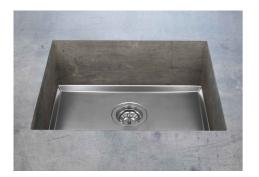

### Sink Phantom Base Copper 24" x 18" (20mm thk)

Kitchen Sinks

Code: 5522 908

PVD Copper AISI 304 Stainless steel Foster brushed

### DETAILS

| Series            | Phantom Base                                |
|-------------------|---------------------------------------------|
| Coloring          | Copper                                      |
| Finish            | PVD                                         |
| Material          | AISI 304 stainless steel                    |
| Texture           | Foster brushed                              |
| Dimensions        | 25 <sup>9/16</sup> " x 19 <sup>9/16</sup> " |
| Standard fittings | Drain<br>Boxed packing                      |
| Built-in hole     | View technical data sheet                   |

| Bowl dimension                  | 24" x 18"                                                                                                                                                                                                                                                                                                                                   |
|---------------------------------|---------------------------------------------------------------------------------------------------------------------------------------------------------------------------------------------------------------------------------------------------------------------------------------------------------------------------------------------|
| Number of bowls                 | 1 bowl                                                                                                                                                                                                                                                                                                                                      |
| Waste fitting                   | 3,5" drain                                                                                                                                                                                                                                                                                                                                  |
| FEATURES                        |                                                                                                                                                                                                                                                                                                                                             |
| COPPER                          | The Copper finish is obtained by treating steel with a physical process called PVD (Phisical Vacuum Deposition) which deposits particles of noble metals on the surface. The result is a unique and refined aesthetic effect, and an improvement of the mechanical properties of the steel which is more resistant to impact and scratches. |
| PHANTOM BASE 20 mm              | The Phantom BASE sink's bottoms are specifically engineered to be coupled with sinks made<br>out of slabs. The perimetric trough makes for a simple and perfect installation. This version of<br>Phantom BASE is meant for slabs of 20mm thickness.                                                                                         |
| PHANTOM BASE WITHOUT<br>WELDING | The steel bottom Phantom BASE solves the problem of water draining of slab sinks, because<br>the slope built into the moulded bottom ensures perfect draining. The radius and sloped profile<br>of Phantom BASE guarantee great practicality and hygiene in everyday cleaning.                                                              |
| High thickness                  | 1.5 mm thick steel. A significant thickness, which guarantees the maximum sturdiness and durability.                                                                                                                                                                                                                                        |
| Small radius                    | Bowls with squared shapes with a modern design and an increased capacity, for a minimal aesthetics connected with an extreme practicity.                                                                                                                                                                                                    |
| Basket 3,5" waste fitting       | The drain is equipped with a large 3.5" drain, with the practical basket cap that prevents the discharge of solid parts.                                                                                                                                                                                                                    |