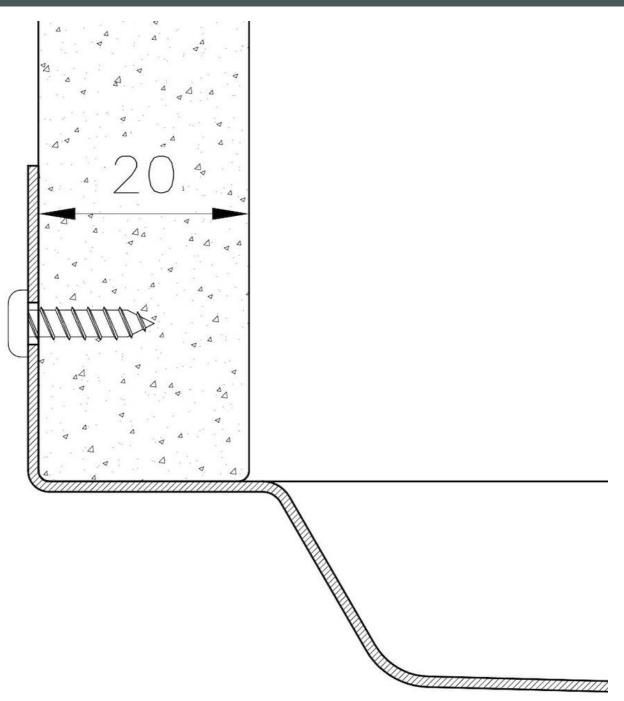

| Bowl dimension                  | 24" x 18"                                                                                                                                                                                                                                                                                                                                   |
|---------------------------------|---------------------------------------------------------------------------------------------------------------------------------------------------------------------------------------------------------------------------------------------------------------------------------------------------------------------------------------------|
| Number of bowls                 | 1 bowl                                                                                                                                                                                                                                                                                                                                      |
| Waste fitting                   | 3,5" drain                                                                                                                                                                                                                                                                                                                                  |
| FEATURES                        |                                                                                                                                                                                                                                                                                                                                             |
| COPPER                          | The Copper finish is obtained by treating steel with a physical process called PVD (Phisical Vacuum Deposition) which deposits particles of noble metals on the surface. The result is a unique and refined aesthetic effect, and an improvement of the mechanical properties of the steel which is more resistant to impact and scratches. |
| PHANTOM BASE 20 mm              | The Phantom BASE sink's bottoms are specifically engineered to be coupled with sinks made<br>out of slabs. The perimetric trough makes for a simple and perfect installation. This version of<br>Phantom BASE is meant for slabs of 20mm thickness.                                                                                         |
| PHANTOM BASE WITHOUT<br>WELDING | The steel bottom Phantom BASE solves the problem of water draining of slab sinks, because<br>the slope built into the moulded bottom ensures perfect draining. The radius and sloped profile<br>of Phantom BASE guarantee great practicality and hygiene in everyday cleaning.                                                              |
| High thickness                  | 1.5 mm thick steel. A significant thickness, which guarantees the maximum sturdiness and durability.                                                                                                                                                                                                                                        |
| Small radius                    | Bowls with squared shapes with a modern design and an increased capacity, for a minimal aesthetics connected with an extreme practicity.                                                                                                                                                                                                    |
| Basket 3,5" waste fitting       | The drain is equipped with a large 3.5" drain, with the practical basket cap that prevents the discharge of solid parts.                                                                                                                                                                                                                    |